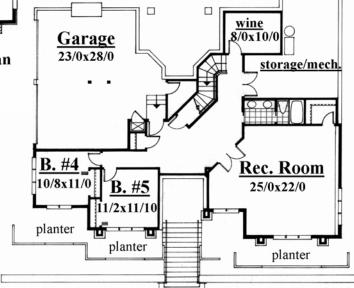

Plan MSAP-3849 62/0 wide x 50/6 deep 3,849 sq. ft.

"This one of a kind spectacular Prairie Style Design takes full advantage of a front as well as a side and rear view. Behold the spectacular exterior to compliment the luxurious floor plan. The Master Suite complete with sitting room faces a front view while the kitchen and family center are at the back left corner. You are greeted with a remarkable see-through foyer that leads directly through the home to the back yard and water feature. Economically designed yet spectacular this home even boasts a huge lower level with Recreation room and two spare bedrooms."