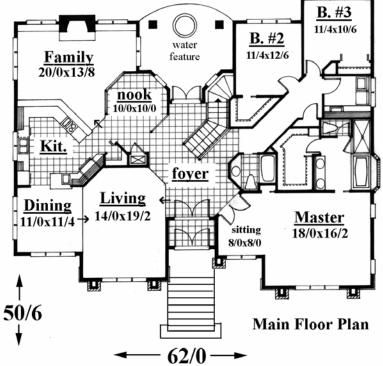

Plan MSAP-3849 62/0 wide x 50/6 deep 3,849 sq. ft.

"This one of a kind spectacular Prairie Style Design takes full advantage of a front as well as a side and rear view. Behold the spectacular exterior to compliment the luxurious floor plan. The Master Suite complete with sitting room faces a front view while the kitchen and family center are at the back left corner. You are greeted with a remarkable see-through foyer that leads directly through the home to the back yard and water feature. Economically designed yet spectacular this home even boasts a huge lower level with Recreation room and two spare bedrooms."