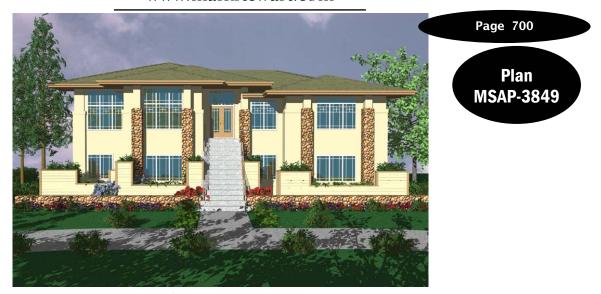

Plan MSAP-3849 62/0 wide x 50/6 deep 3,849 sq. ft.

"This one of a kind spectacular Prairie Style Design takes full advantage of a front as well as a side and rear view. Behold the spectacular exterior to compliment the luxurious floor plan. The Master Suite complete with sitting room faces a front view while the kitchen and family center are at the back left corner. You are greeted with a remarkable see-through foyer that leads directly through the home to the back yard and water feature. Economically designed yet spectacular this home even boasts a huge lower level with Recreation room and two spare bedrooms."