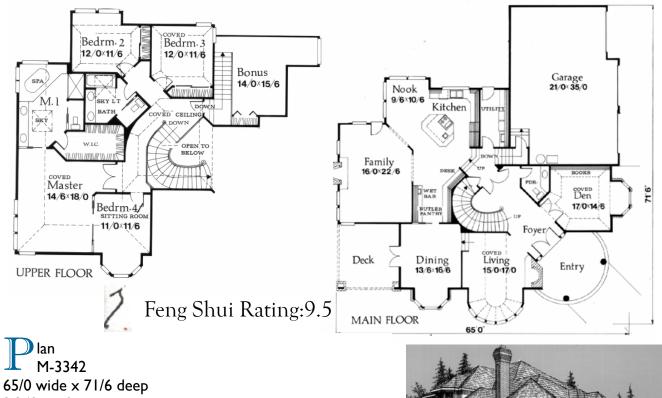

## 3,342 sq. ft.

"I designed this home in 1988 for a Street Of Dreams Builder and have been amazed at its longevity. This design has consistently been sold since then to builders and buyers alike. If is just a very exciting home plan with its rounded rooflines, and unique angled floor plan. Homeowners have appreciated the Unique Master Suite with its sitting room coved ceiling and vaulted Master Bath. The Family between the Kitchen and Dining room comes complete with a Butlers pantry and wet bar."