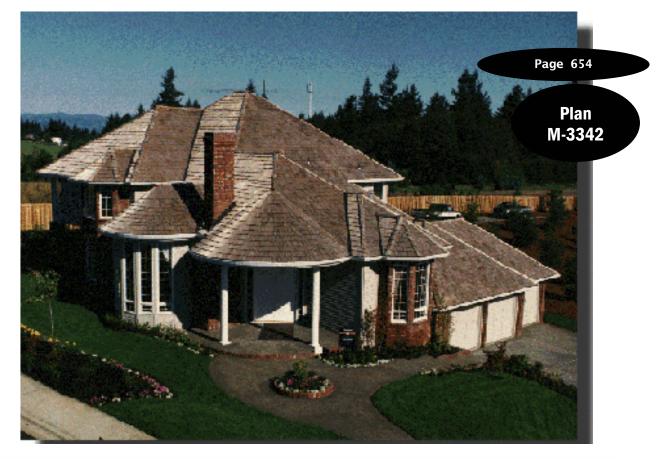

## 3,342 sq. ft.

"I designed this home in 1988 for a Street Of Dreams Builder and have been amazed at its longevity. This design has consistently been sold since then to builders and buyers alike. If is just a very exciting home plan with its rounded rooflines, and unique angled floor plan. Homeowners have appreciated the Unique Master Suite with its sitting room coved ceiling and vaulted Master Bath. The Family between the Kitchen and Dining room comes complete with a Butlers pantry and wet bar."