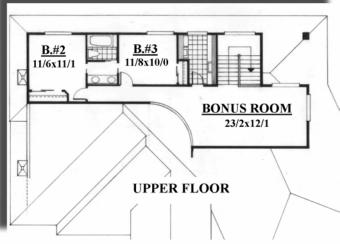

## 3,269 sq. ft.

"Here is a wonderful interpretation of The Frank Lloyd Wright Prairie School.!! My original client wanted an immense great room with a deck at the front to take advantage of a view. We also placed the Master Suite at the front of the home facing the view with its own deck. The curved wall den complete with fireplace is accessible from the hallway as well as the Master Suite. Upstairs are two large bedrooms and a bonus room.. The kitchen has a cozy eating nook and gathering room."