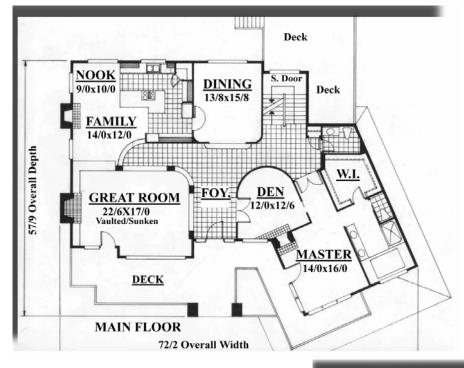

## 3,269 sq. ft.

"Here is a wonderful interpretation of The Frank Lloyd Wright Prairie School.!! My original client wanted an immense great room with a deck at the front to take advantage of a view. We also placed the Master Suite at the front of the home facing the view with its own deck. The curved wall den complete with fireplace is accessible from the hallway as well as the Master Suite. Upstairs are two large bedrooms and a bonus room.. The kitchen has a cozy eating nook and gathering room."