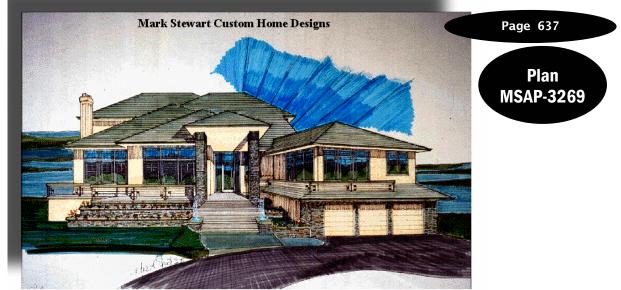

www.markstewart.com

Plan MSAP-3269 72/2 wide x 57/9 deep

## 3,269 sq. ft.

"Here is a wonderful interpretation of The Frank Lloyd Wright Prairie School.!! My original client wanted an immense great room with a deck at the front to take advantage of a view. We also placed the Master Suite at the front of the home facing the view with its own deck. The curved wall den complete with fireplace is accessible from the hallway as well as the Master Suite. Upstairs are two large bedrooms and a bonus room.. The kitchen has a cozy eating nook and gathering room."