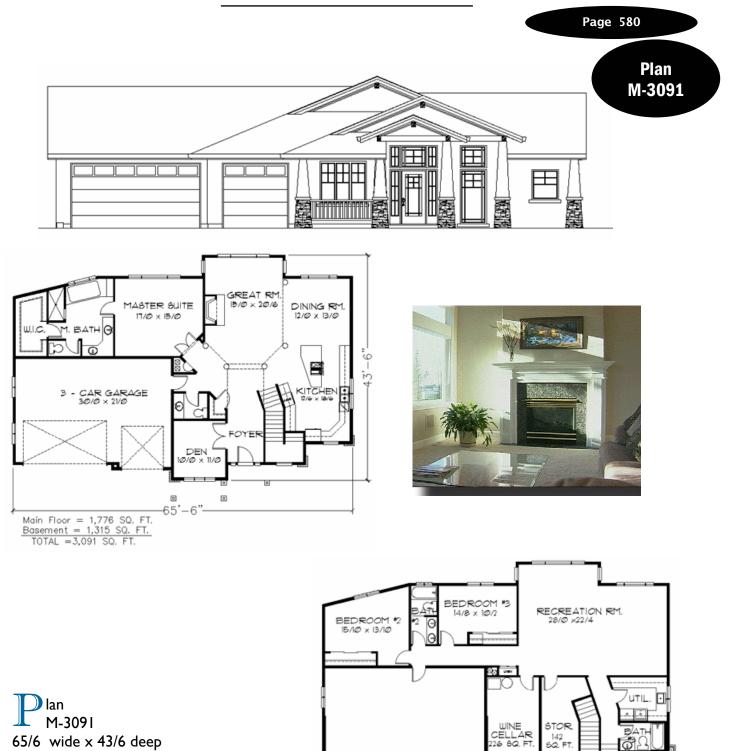

## 3,091 sq. ft.

"An elegant tribute to the Arts and Crafts Style, this popular plan has been fitted with an exciting open main floor complete with a gracious Great Room, open to the view and adjacent to the gourmet sized kitchen and dining room. The Master Suite is Generous and also located on the view side. Perfect for a downhill lot the lower floor has an enormous recreation room, as well as two additional bedrooms."