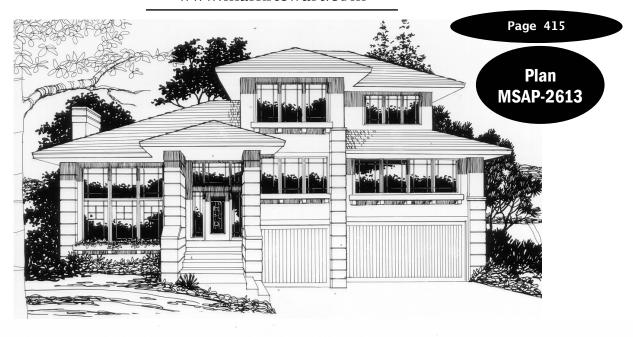

## www.markstewart.com

Feng Shui Rating:8.2

MSAP-2613 57/0 wide x 40/0 deep

2,613 sq. ft.

"A striking uphill MSA Prairie design is what you get here. Designed with a view to the front in mind this plan takes advantage of an uphill lot in fine style. The formal living room and dining room are at the front along with the master suite. The family room, open to the kitchen and the back yard are related nicely to the stairway which leads to the two bedroom and giant bonus room upper floor. A three car garage rounds out this design."