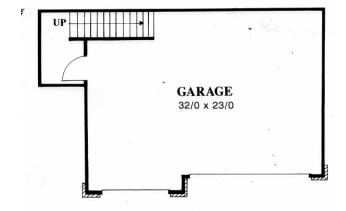

## www.markstewart.com

Feng Shui Rating:8.2

MSAP-2613 57/0 wide x 40/0 deep

2,613 sq. ft.

"A striking uphill MSA Prairie design is what you get here. Designed with a view to the front in mind this plan takes advantage of an uphill lot in fine style. The formal living room and dining room are at the front along with the master suite. The family room, open to the kitchen and the back yard are related nicely to the stairway which leads to the two bedroom and giant bonus room upper floor. A three car garage rounds out this design."