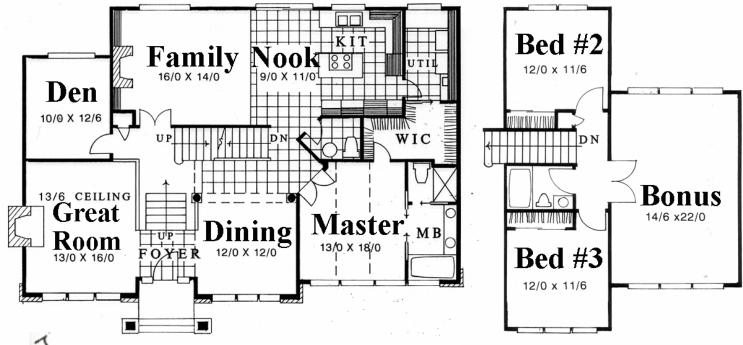

## www.markstewart.com

Feng Shui Rating:8.2

MSAP-2613 57/0 wide x 40/0 deep

2,613 sq. ft.

"A striking uphill MSA Prairie design is what you get here. Designed with a view to the front in mind this plan takes advantage of an uphill lot in fine style. The formal living room and dining room are at the front along with the master suite. The family room, open to the kitchen and the back yard are related nicely to the stairway which leads to the two bedroom and giant bonus room upper floor. A three car garage rounds out this design."