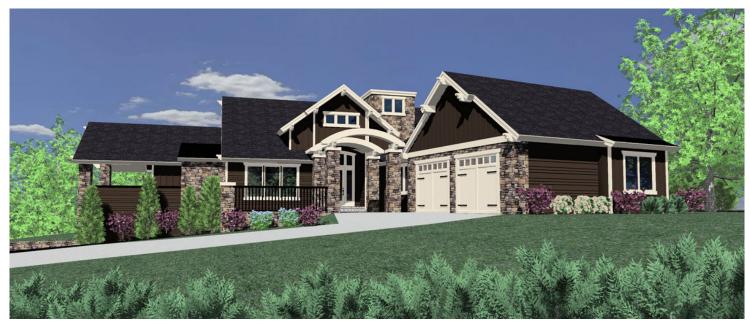

M-3250Grif 88/2 x 85/7 3250 sq. ft.

his is a spectacular home design featuring an fantastic Open Beamed Trussed Great Room with a magnificent kitchen and formal dining nearby. This home utilizes many "Not So Big" Patterns from shared spaces, the walk-thru multi-use rooms to the human scaling of the dramatic yet intimate exterior. The Master Suite is perfect with a beautiful master bath featuring a Japanese Soaking tub and a pass thru to the utility room. The huge wardrobe will give you all the storage you could ever need. There is a dog wash in the utility room as well. Downstairs is a perfect guest suite, wine cellar and a huge RV Coach Bay. A unique home that takes advantage of views in many directions