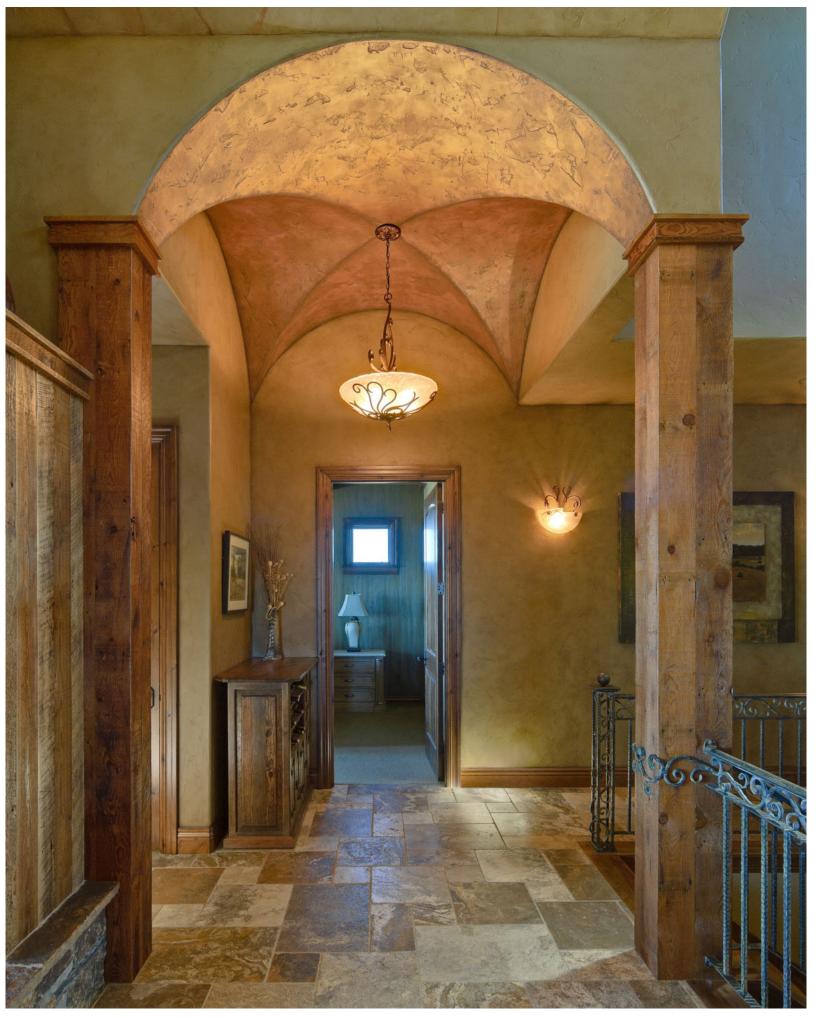

M-3250Grif 88/2 x 85/7 3250 sq. ft.

his is a spectacular home design featuring an fantastic Open Beamed Trussed Great Room with a magnificent kitchen and formal dining nearby. This home utilizes many "Not So Big" Patterns from shared spaces, the walk-thru multi-use rooms to the human scaling of the dramatic yet intimate exterior. The Master Suite is perfect with a beautiful master bath featuring a Japanese Soaking tub and a pass thru to the utility room. The huge wardrobe will give you all the storage you could ever need. There is a dog wash in the utility room as well. Downstairs is a perfect guest suite, wine cellar and a huge RV Coach Bay. A unique home that takes advantage of views in many directions