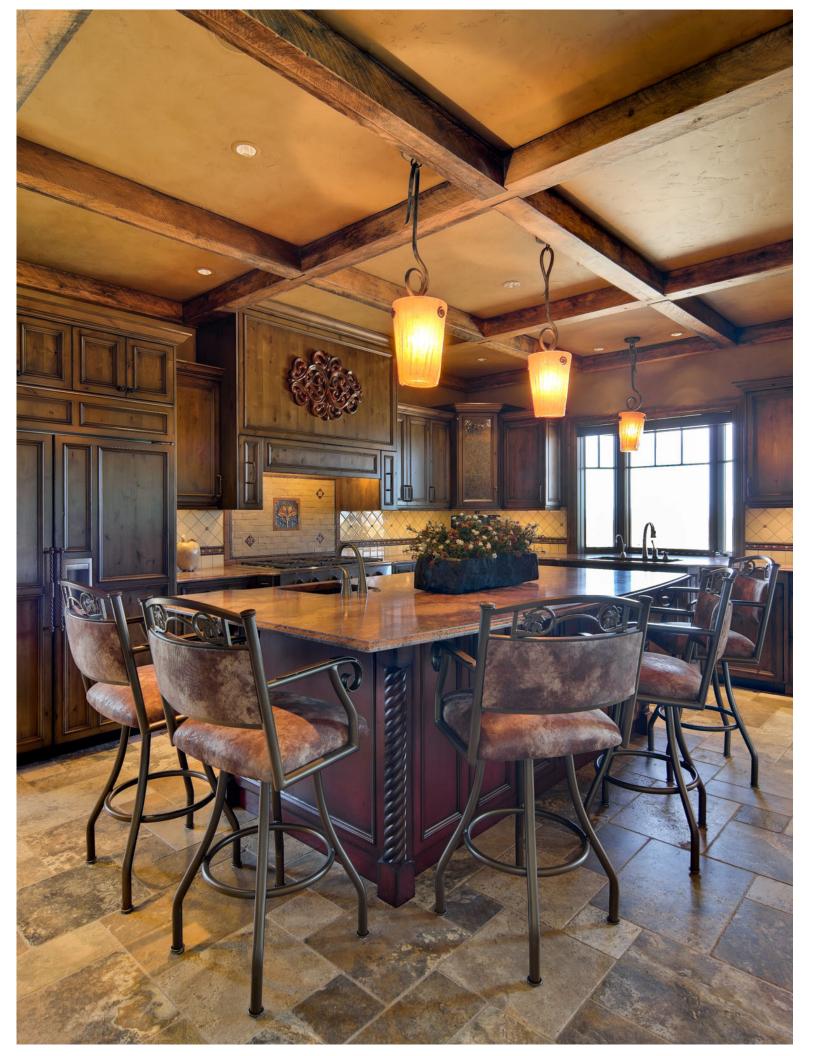

M-3250Grif 88/2 x 85/7 3250 sq. ft.

his is a spectacular home design featuring an fantastic Open Beamed Trussed Great Room with a magnificent kitchen and formal dining nearby. This home utilizes many "Not So Big" Patterns from shared spaces, the walk-thru multi-use rooms to the human scaling of the dramatic yet intimate exterior. The Master Suite is perfect with a beautiful master bath featuring a Japanese Soaking tub and a pass thru to the utility room. The huge wardrobe will give you all the storage you could ever need. There is a dog wash in the utility room as well. Downstairs is a perfect guest suite, wine cellar and a huge RV Coach Bay. A unique home that takes advantage of views in many directions