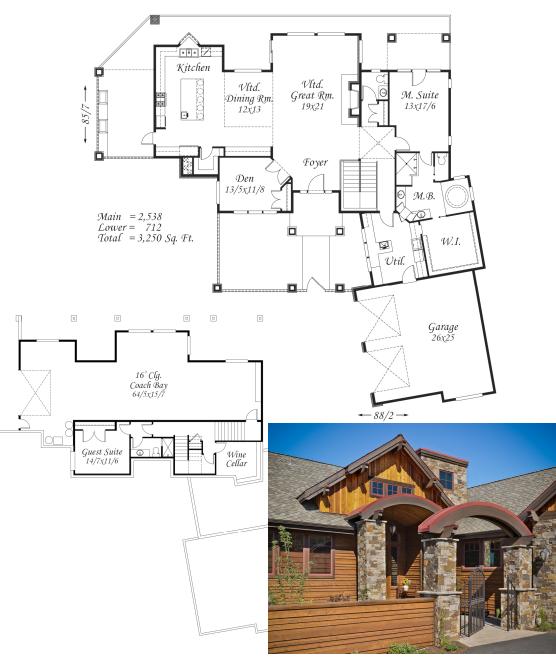

M-3250Grif 88/2 x 85/7 3250 sq. ft.

his is a spectacular home design featuring an fantastic Open Beamed Trussed Great Room with a magnificent kitchen and formal dining nearby. This home utilizes many "Not So Big" Patterns from shared spaces, the walk-thru multi-use rooms to the human scaling of the dramatic yet intimate exterior. The Master Suite is perfect with a beautiful master bath featuring a Japanese Soaking tub and a pass thru to the utility room. The huge wardrobe will give you all the storage you could ever need. There is a dog wash in the utility room as well. Downstairs is a perfect guest suite, wine cellar and a huge RV Coach Bay. A unique home that takes advantage of views in many directions